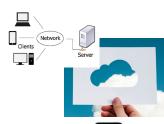

# **INFRASTRUCTURE**

With World, AS400 is your ONLY option. With EnterpriseOne, you have options: Cloud or Client-Server Network. It's your choice of DB, Platform, and OS.

You have the flexibility to access EnterpriseOne from any location via a number of devices.