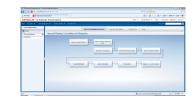

#### **REPORTS**

Interactive reports with lists, charts and graphs allow you to make informed business decisions with increased accuracy and real time access to operational data.