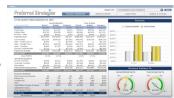

#### **REPORTS**

Interactive reports with lists, charts and graphs allow you to make informed business decisions with increased accuracy and real time access to operational data.