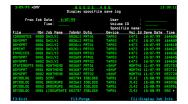

## **MENUS**

A modern user interface is easier to follow than the classic green screen.