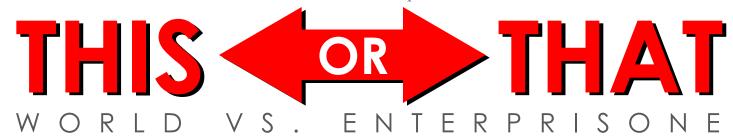

## **MENUS**

A modern user interface is easier to follow than the classic green screen.